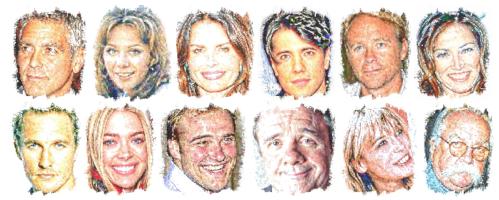

# **QUIXOTIC CROSSINGS**

Patrick Larkin = George Clooney

Colleen McGarren Larkin = Kathryn Leigh Scott

Phoebe McGarren = Roma Downey

Nicholas Bertrand = Criss Angel

Mick Sullivan = Jason Connery

Layla Barton-Brooks Sullivan = Kim Delaney

Jean-Claude Sullivan = Matthew McConaughey

Jennifer O'Connor Sullivan = Denise Richards

George Sullivan (aka Ben Webb) = Peter DeLuise

Mason Berger = Nathan Lane

Susan O'Reilly = Anita Pallenberg

Gerald Frazier = Wilford Brimley

Top row, left to right: Patrick Larkin, Colleen McGarren Larkin, Phoebe McGarren, Nicholas Bertrand, Mick Sullivan and Layla Barton-Brooks Sullivan. Bottom row, left to right: Jean-Claude Sullivan, Jennifer O'Connor Sullivan, George Sullivan (aka Ben Webb), Mason Berger, Susan O'Reilly and Gerald Frazier.